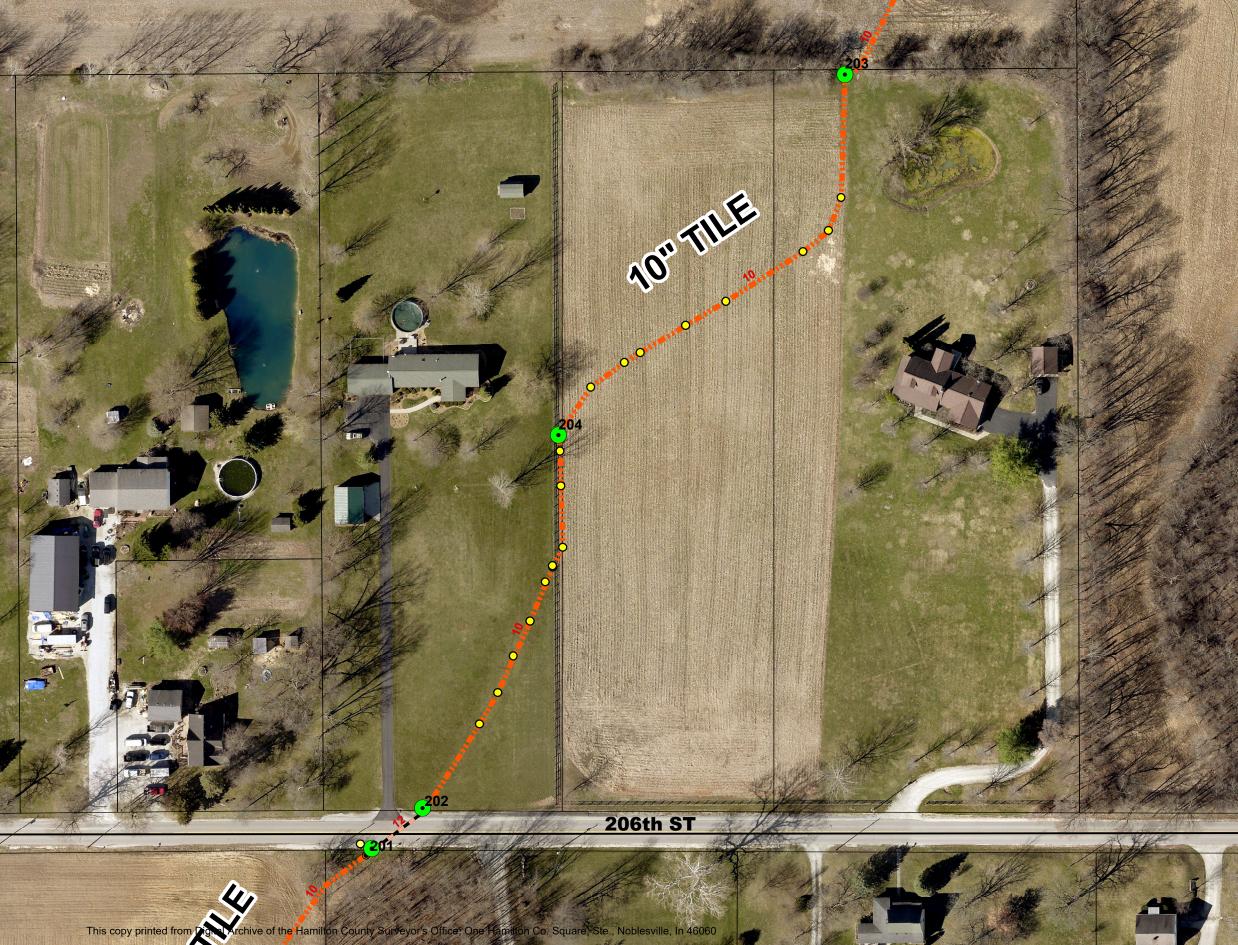

## **Notes & Sketch:**

A work order to repair the drain was issued. A new breather was set, and the tile was probed and flagged for location purposes. The attached map shows the GPS location of the tile in this area.